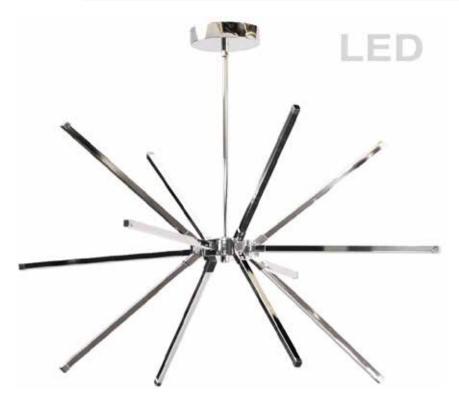

## ARY-3260LEDC-PC - 60W Chandelier PC w/ WH Acrylic Diffuser

60W LED Chandelier, Polished Chrome with White Acrylic Diffuser

| Height<br>Width/Length<br>Depth<br>Weight                                                | 20.5<br>31.5<br>31.5<br>5.4               | No. of Bulbs<br>LED Compatible<br>Total Wattage                 | 12<br>Integrated LED<br>60                              |
|------------------------------------------------------------------------------------------|-------------------------------------------|-----------------------------------------------------------------|---------------------------------------------------------|
| Body Material<br>Finish/Color<br>Type of Finish                                          | Metal<br>Polished Chrome<br>Electroplated |                                                                 |                                                         |
| Bulb 1 Amount Bulb 1 Base Type Bulb 1 Max Watt. Bulb 1 Included Bulb 1 Lumens Bulb 1 CRI | 12<br>LED<br>5<br>Yes<br>3737<br>90+      | Rated For<br>Voltage<br>Approval<br>Warranty<br>Instal Position | Damp<br>120V<br>cUL or equivalent<br>5 Years<br>Ceiling |