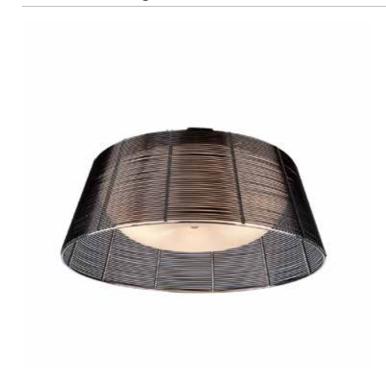

# San Jose 3 Light Black Flush Mount

The San Jose collection features individually hand weaved black finished wiring, covering a white glass dome (Flush Mount Model)